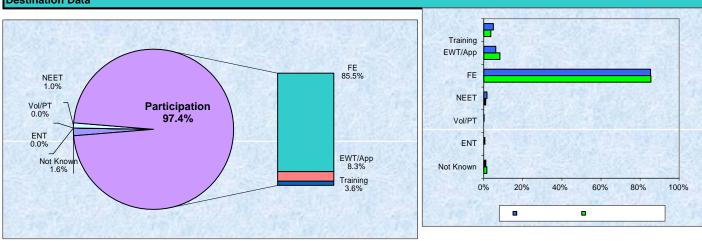

#### **Destination Data**

Wigan Borough Hindley High School

| Activity                                  |           | Hindley High<br>School | Percentage | Wigan Borough | Percenta<br>ge |
|-------------------------------------------|-----------|------------------------|------------|---------------|----------------|
| Net Known                                 | Not Known | 2                      | 4 550/     |               | 1.000/         |
| Not Known                                 | Not Known | 3                      | 1.55%      | 1             |                |
| Employment no Training                    | ENT       |                        | 0.00%      | 22            |                |
| Voluntary & Part Time Activities          | Vol/PT    |                        | 0.00%      | 6             | 0.17%          |
| NEET                                      | NEET      | 2                      | 1.04%      | 58            | 1.66%          |
| FE                                        | FE        | 165                    | 85.49%     | 2980          | 85.39%         |
| Employment with Training /Apprenticeships | EWT/App   | 16                     | 8.29%      | 214           | 6.13%          |
| Training                                  | Training  | 7                      | 3.63%      | 172           | 4.93%          |
| Grand Total                               |           | 193                    |            | 3490          | )              |