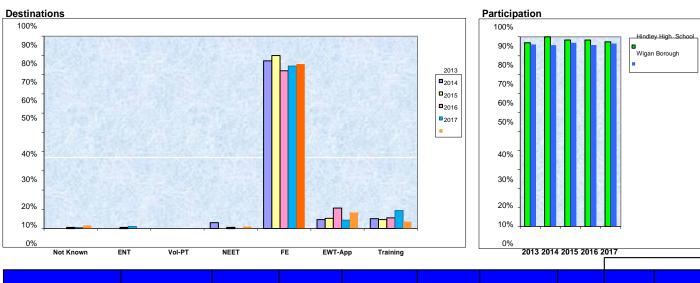

#### **Historical Data**

|                              |                              | Employment                   |                                       |                              |                                  | Employment                    |                              | Partici                   | pation           |
|------------------------------|------------------------------|------------------------------|---------------------------------------|------------------------------|----------------------------------|-------------------------------|------------------------------|---------------------------|------------------|
|                              |                              |                              | · · · · · · · · · · · · · · · · · · · |                              |                                  |                               |                              | Hindley<br>High<br>School | Wigan<br>Borough |
| Year                         | Not Known                    | ENT                          | Vol-PT                                | NEET                         | FE                               | EWT-App                       | Training                     | Participat                |                  |
| 2013                         | 0.0%                         | 0.0%                         | 0.0%                                  | 3.1%                         | 87.1%                            | 4.6%                          | 5.2%                         | 96.9%                     | 95.9%            |
| 2014<br>2015<br>2016<br>2017 | 0.0%<br>0.6%<br>0.6%<br>1.6% | 0.0%<br>0.6%<br>1.1%<br>0.0% | 0.0%<br>0.0%<br>0.0%<br>0.0%          | 0.0%<br>0.6%<br>0.0%<br>1.0% | 89.9%<br>82.0%<br>84.5%<br>85.5% | 5.4%<br>10.7%<br>4.4%<br>8.3% | 4.7%<br>5.6%<br>9.4%<br>3.6% | 98.3%<br>98.3%            | 96.9%<br>95.7%   |