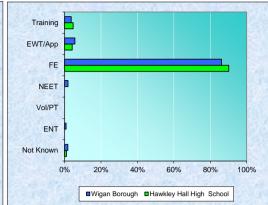

#### **Destination Data**

| Activity                                  |           | Hawkley Hall<br>High School | Percentage | Wigan Borough | Percenta<br>ge |
|-------------------------------------------|-----------|-----------------------------|------------|---------------|----------------|
| Not Known                                 | Not Known | 2                           | 1.04%      | 61            | 1.82%          |
| Employment no Training                    | ENT       |                             | 0.00%      | 28            | 0.83%          |
| Voluntary & Part Time Activities          | Vol/PT    |                             | 0.00%      | 2             | 0.06%          |
| NEET                                      | NEET      |                             | 0.00%      | 63            | 1.88%          |
| FE                                        | FE        | 174                         | 90.16%     | 2893          | 86.13%         |
| Employment with Training /Apprenticeships | EWT/App   | 8                           | 4.15%      | 189           | 5.63%          |
| Training                                  | Training  | 9                           | 4.66%      | 123           | 3.66%          |
| Grand Total                               |           | 193                         |            | 3359          |                |