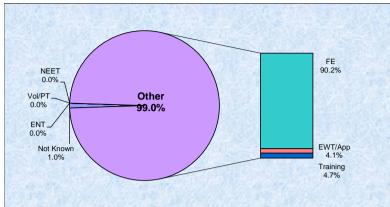

#### **Destination Data**

| Activity                                  |           | Hawkley Hall<br>High School | Percentage | Wigan Borough | Percenta<br>ge |
|-------------------------------------------|-----------|-----------------------------|------------|---------------|----------------|
| Not Known                                 | Not Known | 2                           | 1.04%      | 61            | 1.82%          |
| Employment no Training                    | ENT       |                             | 0.00%      | 28            | 0.83%          |
| Voluntary & Part Time Activities          | Vol/PT    |                             | 0.00%      | 2             | 0.06%          |
| NEET                                      | NEET      |                             | 0.00%      | 63            | 1.88%          |
| FE                                        | FE        | 174                         | 90.16%     | 2893          | 86.13%         |
| Employment with Training /Apprenticeships | EWT/App   | 8                           | 4.15%      | 189           | 5.63%          |
| Training                                  | Training  | 9                           | 4.66%      | 123           | 3.66%          |
| Grand Total                               |           | 193                         |            | 3359          |                |