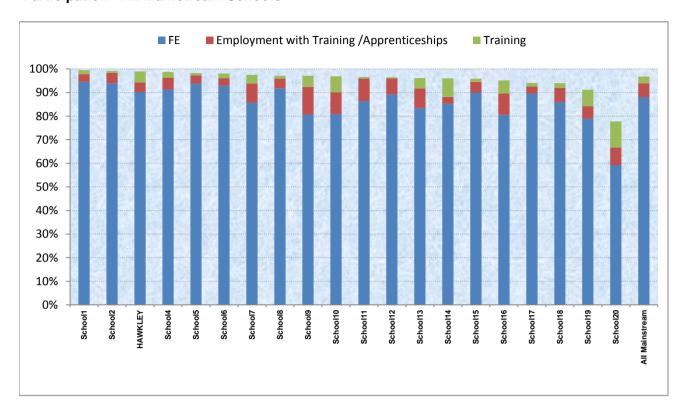

#### **Historical Data**

|      |           |                                                 |                                        |      |       |                                                               | Partici | pation                         |                  |
|------|-----------|-------------------------------------------------|----------------------------------------|------|-------|---------------------------------------------------------------|---------|--------------------------------|------------------|
| Year | Not Known | Employment<br>with no<br>Accredited<br>Training | Voluntary &<br>Part Time<br>Activities | NEET | FE    | Employment<br>with Accredited<br>Training/Appre<br>nticeships |         | Hawkley<br>Hall High<br>School | Wigan<br>Borough |
| 2014 | 0.0%      | 0.0%                                            | 0.0%                                   | 0.0% | 89.9% | 5.4%                                                          | 4.7%    | 100.0%                         | 95.6%            |
| 2015 | 0.6%      | 0.6%                                            | 0.0%                                   | 0.6% | 82.0% | 10.7%                                                         | 5.6%    | 98.3%                          | 96.9%            |
| 2016 | 0.6%      | 1.1%                                            | 0.0%                                   | 0.0% | 84.5% | 4.4%                                                          | 9.4%    | 98.3%                          | 95.7%            |
| 2017 | 1.6%      | 0.0%                                            | 0.0%                                   | 1.0% | 85.5% | 8.3%                                                          | 3.6%    | 97.4%                          | 96.4%            |
| 2018 | 1.0%      | 0.0%                                            | 0.0%                                   | 0.0% | 90.2% | 4.1%                                                          | 4.7%    | 99.0%                          | 95.4%            |