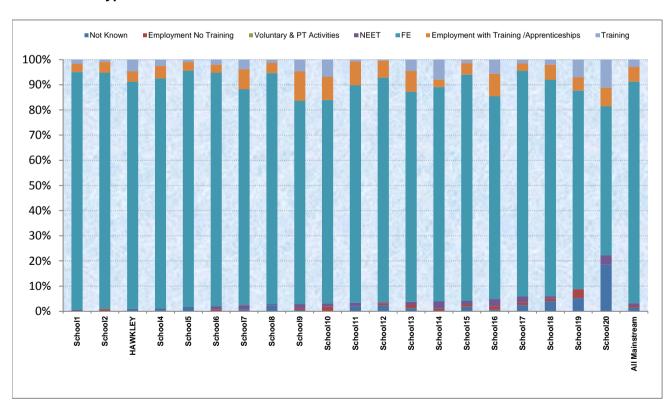

#### **Destination Data**

| Activity                                  |           | Hawkley Hall<br>High School | Percentage | Wigan Borough | Percenta<br>ge |
|-------------------------------------------|-----------|-----------------------------|------------|---------------|----------------|
| Not Known                                 | Not Known | 2                           | 1.04%      | 61            | 1.82%          |
| Employment no Training                    | ENT       |                             | 0.00%      | 28            | 0.83%          |
| Voluntary & Part Time Activities          | Vol/PT    |                             | 0.00%      | 2             | 0.06%          |
| NEET                                      | NEET      |                             | 0.00%      | 63            | 1.88%          |
| FE                                        | FE        | 174                         | 90.16%     | 2893          | 86.13%         |
| Employment with Training /Apprenticeships | EWT/App   | 8                           | 4.15%      | 189           | 5.63%          |
| Training                                  | Training  | 9                           | 4.66%      | 123           | 3.66%          |
| Grand Total                               |           | 193                         |            | 3359          |                |

#### **Historical Data**

|      |           |                                                 |                                        |      |       |                                                               | Partici | pation                         |                  |
|------|-----------|-------------------------------------------------|----------------------------------------|------|-------|---------------------------------------------------------------|---------|--------------------------------|------------------|
| Year | Not Known | Employment<br>with no<br>Accredited<br>Training | Voluntary &<br>Part Time<br>Activities | NEET | FE    | Employment<br>with Accredited<br>Training/Appre<br>nticeships |         | Hawkley<br>Hall High<br>School | Wigan<br>Borough |
| 2014 | 0.0%      | 0.0%                                            | 0.0%                                   | 0.0% | 89.9% | 5.4%                                                          | 4.7%    | 100.0%                         | 95.6%            |
| 2015 | 0.6%      | 0.6%                                            | 0.0%                                   | 0.6% | 82.0% | 10.7%                                                         | 5.6%    | 98.3%                          | 96.9%            |
| 2016 | 0.6%      | 1.1%                                            | 0.0%                                   | 0.0% | 84.5% | 4.4%                                                          | 9.4%    | 98.3%                          | 95.7%            |
| 2017 | 1.6%      | 0.0%                                            | 0.0%                                   | 1.0% | 85.5% | 8.3%                                                          | 3.6%    | 97.4%                          | 96.4%            |
| 2018 | 1.0%      | 0.0%                                            | 0.0%                                   | 0.0% | 90.2% | 4.1%                                                          | 4.7%    | 99.0%                          | 95.4%            |