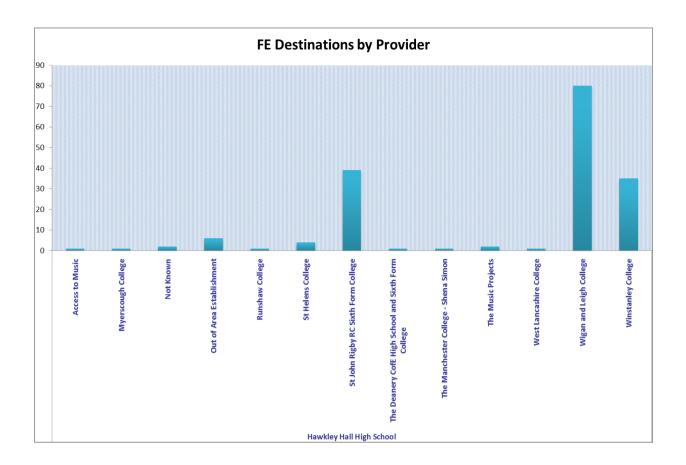

#### **Destination Data**

| Activity                                  |           | Hawkley Hall<br>High School | Percentage | Wigan Borough | Percenta<br>ge |
|-------------------------------------------|-----------|-----------------------------|------------|---------------|----------------|
| Not Known                                 | Not Known | 2                           | 1.04%      | 61            | 1.82%          |
| Employment no Training                    | ENT       |                             | 0.00%      | 28            | 0.83%          |
| Voluntary & Part Time Activities          | Vol/PT    |                             | 0.00%      | 2             | 0.06%          |
| NEET                                      | NEET      |                             | 0.00%      | 63            | 1.88%          |
| FE                                        | FE        | 174                         | 90.16%     | 2893          | 86.13%         |
| Employment with Training /Apprenticeships | EWT/App   | 8                           | 4.15%      | 189           | 5.63%          |
| Training                                  | Training  | 9                           | 4.66%      | 123           | 3.66%          |
| Grand Total                               |           | 193                         |            | 3359          |                |