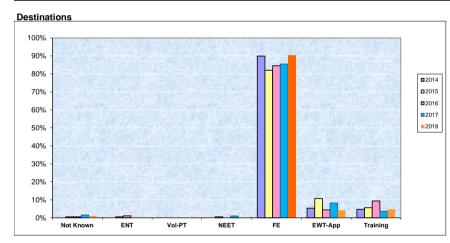

#### **Historical Data**

|      |           |                                                 |                                        |      |       |                                                               | Partici | pation                         |                  |
|------|-----------|-------------------------------------------------|----------------------------------------|------|-------|---------------------------------------------------------------|---------|--------------------------------|------------------|
| Year | Not Known | Employment<br>with no<br>Accredited<br>Training | Voluntary &<br>Part Time<br>Activities | NEET | FE    | Employment<br>with Accredited<br>Training/Appre<br>nticeships |         | Hawkley<br>Hall High<br>School | Wigan<br>Borough |
| 2014 | 0.0%      | 0.0%                                            | 0.0%                                   | 0.0% | 89.9% | 5.4%                                                          | 4.7%    | 100.0%                         | 95.6%            |
| 2015 | 0.6%      | 0.6%                                            | 0.0%                                   | 0.6% | 82.0% | 10.7%                                                         | 5.6%    | 98.3%                          | 96.9%            |
| 2016 | 0.6%      | 1.1%                                            | 0.0%                                   | 0.0% | 84.5% | 4.4%                                                          | 9.4%    | 98.3%                          | 95.7%            |
| 2017 | 1.6%      | 0.0%                                            | 0.0%                                   | 1.0% | 85.5% | 8.3%                                                          | 3.6%    | 97.4%                          | 96.4%            |
| 2018 | 1.0%      | 0.0%                                            | 0.0%                                   | 0.0% | 90.2% | 4.1%                                                          | 4.7%    | 99.0%                          | 95.4%            |