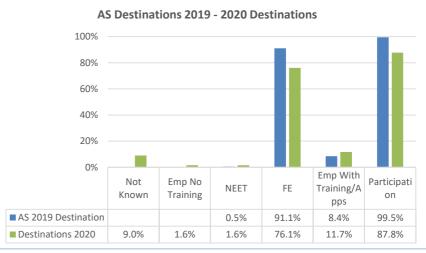

#### **Historical Data**

|      |           |                                                 |                                        |      |       |                                                               |      | Partici                        | pation           |
|------|-----------|-------------------------------------------------|----------------------------------------|------|-------|---------------------------------------------------------------|------|--------------------------------|------------------|
| Year | Not Known | Employment<br>with no<br>Accredited<br>Training | Voluntary &<br>Part Time<br>Activities | NEET | FE    | Employment<br>with Accredited<br>Training/Appre<br>nticeships |      | Hawkley<br>Hall High<br>School | Wigan<br>Borough |
|      |           |                                                 |                                        |      |       |                                                               |      |                                | vvigari          |
| 2016 | 0.6%      | 1.1%                                            | 0.0%                                   | 0.0% | 84.5% | 4.4%                                                          | 9.4% | 98.3%                          | 95.7%            |
| 2017 | 1.6%      | 0.0%                                            | 0.0%                                   | 1.0% | 85.5% | 8.3%                                                          | 3.6% | 97.4%                          | 96.4%            |
| 2018 | 1.0%      | 0.0%                                            | 0.0%                                   | 0.0% | 90.2% | 4.1%                                                          | 4.7% | 99.0%                          | 95.4%            |
| 2019 | 0.0%      | 0.0%                                            | 0.0%                                   | 0.5% | 91.1% | 8.4%                                                          | 0.0% | 99.5%                          | 95.7%            |
| 2020 | 1.0%      | 1.6%                                            | 0.0%                                   | 0.5% | 95.8% | 0.5%                                                          | 0.5% | 96.9%                          | 95.7%            |