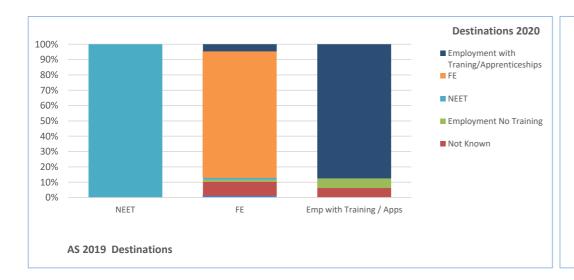

### **Destination Data**

| Activity                                  |           | Hawkley Hall<br>High School | Percentage | Wigan Borough | Percenta    |
|-------------------------------------------|-----------|-----------------------------|------------|---------------|-------------|
| Not Known                                 | Not Known | riigii School               | 1.04%      | 31            | ge<br>0.88% |
| NOT KHOWH                                 | NOT KHOWH |                             | 1.04%      | 31            | 0.00%       |
| Employment no Training                    | ENT       | 3                           | 1.56%      | 29            | 0.82%       |
| Voluntary & Part Time Activities          | Vol/PT    |                             | 0.00%      | 9             | 0.26%       |
| NEET                                      | NEET      | 1                           | 0.52%      | 83            | 2.36%       |
| FE                                        | FE        | 184                         | 95.83%     | 3088          | 87.63%      |
| Employment with Training /Apprenticeships | EWT/App   | 1                           | 0.52%      | 210           | 5.96%       |
| Training                                  | Training  | 1                           | 0.52%      | 74            | 2.10%       |
| Grand Total                               |           | 192                         |            | 3524          |             |