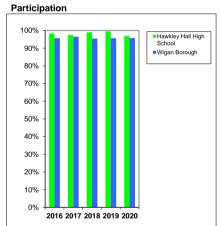

#### **Historical Data**

|      |           |                                                 |                                        |      |       |                                                               |      | Partici                        | pation           |
|------|-----------|-------------------------------------------------|----------------------------------------|------|-------|---------------------------------------------------------------|------|--------------------------------|------------------|
| Year | Not Known | Employment<br>with no<br>Accredited<br>Training | Voluntary &<br>Part Time<br>Activities | NEET | FE    | Employment<br>with Accredited<br>Training/Appre<br>nticeships |      | Hawkley<br>Hall High<br>School | Wigan<br>Borough |
|      |           |                                                 |                                        |      |       |                                                               |      |                                | vvigari          |
| 2016 | 0.6%      | 1.1%                                            | 0.0%                                   | 0.0% | 84.5% | 4.4%                                                          | 9.4% | 98.3%                          | 95.7%            |
| 2017 | 1.6%      | 0.0%                                            | 0.0%                                   | 1.0% | 85.5% | 8.3%                                                          | 3.6% | 97.4%                          | 96.4%            |
| 2018 | 1.0%      | 0.0%                                            | 0.0%                                   | 0.0% | 90.2% | 4.1%                                                          | 4.7% | 99.0%                          | 95.4%            |
| 2019 | 0.0%      | 0.0%                                            | 0.0%                                   | 0.5% | 91.1% | 8.4%                                                          | 0.0% | 99.5%                          | 95.7%            |
| 2020 | 1.0%      | 1.6%                                            | 0.0%                                   | 0.5% | 95.8% | 0.5%                                                          | 0.5% | 96.9%                          | 95.7%            |