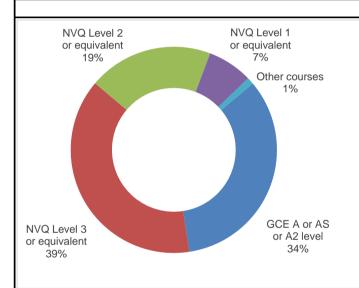

| 71    |  |
| NVQ Level 2 or equivalent                        | 1    | 28     | 8      | 0        | 0         | 36    |  |
| NVQ Level 1 or equivalent                        | 4    | 9      | 4      | 0        | 0         | 13    |  |
| GCSE course(s)                                   | 0    | 0      | 0      | 0        | 0         | 0     |  |
| Other courses                                    | 0    | 0      | 2      | 0        | 0         | 2     |  |
| Continuation of a two year course                | 0    | 0      | 0      | 0        | 0         | 0     |  |
| Higher Education qualification                   | 0    | 0      | 0      | 0        | 0         | 0     |  |
| Gap Year                                         | 0    | 0      | 0      | 0        | 0         | 0     |  |







| Area        | Total |
|-------------|-------|
| WIGAN       | 178   |
| LANCS       | 3     |
| ST HELENS   | 1     |
| OOA         | 1     |
| BOLTON      | 1     |
| Grand Total | 184   |

### **Activity Survey 2020**

### **Participation - All Mainstream Schools**



## **Destination Type - All Mainstream Schools**



# Activity Survey - 2019 Leavers - Destinations 2020

|                          |              |              |                           | 2020                           | Desti | natio | ns                                                |          |                |
|--------------------------|--------------|--------------|---------------------------|--------------------------------|-------|-------|---------------------------------------------------|----------|-