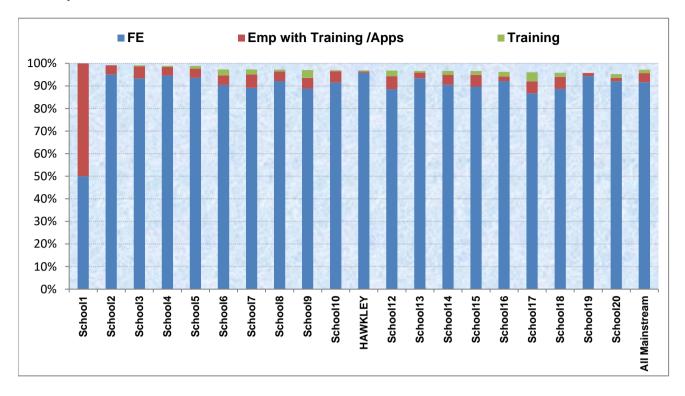

| 0    | 0      | 0      | 0        | 0         | 0     |  |
| Other courses                                    | 0    | 0      | 2      | 0        | 0         | 2     |  |
| Continuation of a two year course                | 0    | 0      | 0      | 0        | 0         | 0     |  |
| Higher Education qualification                   | 0    | 0      | 0      | 0        | 0         | 0     |  |
| Gap Year                                         | 0    | 0      | 0      | 0        | 0         | 0     |  |







| Area        | Total |
|-------------|-------|
| WIGAN       | 178   |
| LANCS       | 3     |
| ST HELENS   | 1     |
| OOA         | 1     |
| BOLTON      | 1     |
| Grand Total | 184   |

### **Activity Survey 2020**

### **Participation - All Mainstream Schools**



## **Destination Type - All Mainstream Schools**



# Activity Survey - 2019 Leavers - Destinations 2020

|                          |              |              |                           | 2020                           | Desti | natio | ns                                                |          |                |
|--------------------------|--------------|--------------|---------------------------|--------------------------------|-------|-------|---------------------------------------------------|----------|----------------|
| 2019 Destination         | Moved<br>OOA | Not<br>Known | Employment<br>No Training | Voluntary/<br>PT<br>Activities | NEET  | FE    | Employment<br>with<br>Traning/Appr<br>enticeships | Training | Grand<br>Total |
| Not Known                |              |