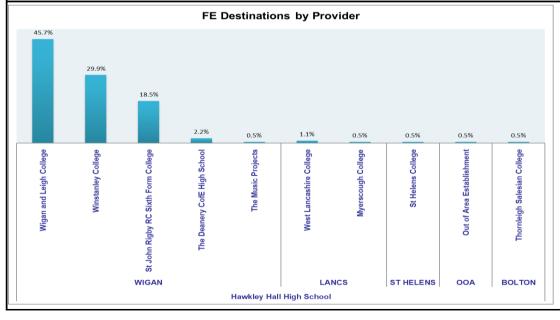

71    |  |
| NVQ Level 2 or equivalent                        | 1    | 28     | 8      | 0        | 0         | 36    |  |
| NVQ Level 1 or equivalent                        | 4    | 9      | 4      | 0        | 0         | 13    |  |
| GCSE course(s)                                   | 0    | 0      | 0      | 0        | 0         | 0     |  |
| Other courses                                    | 0    | 0      | 2      | 0        | 0         | 2     |  |
| Continuation of a two year course                | 0    | 0      | 0      | 0        | 0         | 0     |  |
| Higher Education qualification                   | 0    | 0      | 0      | 0        | 0         | 0     |  |
| Gap Year                                         | 0    | 0      | 0      | 0        | 0         | 0     |  |







| Area        | Total |
|-------------|-------|
| WIGAN       | 178   |
| LANCS       | 3     |
| ST HELENS   | 1     |
| OOA         | 1     |
| BOLTON      | 1     |
| Grand Total | 184   |

### **Activity Survey 2020**

### **Participation - All Mainstream Schools**



## **Destination Type - All Mainstream Schools**



# Activity Survey - 2019 Leavers - Destinations 2020

|                          |              |              |                           | 2020                           | Desti | natio | ns                                                |          |                |
|--------------------------|--------------|--------------|---------------------------|--------------------------------|-------|-------|---------------------------------------------------|----------|-----