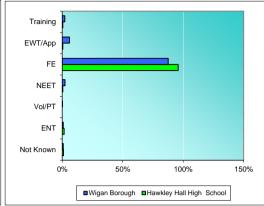

### **Destination Data**

| Activity                                  |           | Hawkley Hall<br>High School | Percentage | Wigan Borough | Percenta    |
|-------------------------------------------|-----------|-----------------------------|------------|---------------|-------------|
| Not Known                                 | Not Known | riigii School               | 1.04%      | 31            | ge<br>0.88% |
| NOT KHOWH                                 | NOT KHOWH |                             | 1.04%      | 31            | 0.00%       |
| Employment no Training                    | ENT       | 3                           | 1.56%      | 29            | 0.82%       |
| Voluntary & Part Time Activities          | Vol/PT    |                             | 0.00%      | 9             | 0.26%       |
| NEET                                      | NEET      | 1                           | 0.52%      | 83            | 2.36%       |
| FE                                        | FE        | 184                         | 95.83%     | 3088          | 87.63%      |
| Employment with Training /Apprenticeships | EWT/App   | 1                           | 0.52%      | 210           | 5.96%       |
| Training                                  | Training  | 1                           | 0.52%      | 74            | 2.10%       |
| Grand Total                               |           | 192                         |            | 3524          |             |