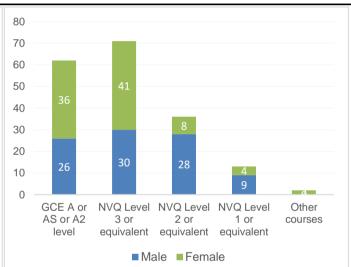

| 71    |  |
| NVQ Level 2 or equivalent                        | 1    | 28     | 8      | 0        | 0         | 36    |  |
| NVQ Level 1 or equivalent                        | 4    | 9      | 4      | 0        | 0         | 13    |  |
| GCSE course(s)                                   | 0    | 0      | 0      | 0        | 0         | 0     |  |
| Other courses                                    | 0    | 0      | 2      | 0        | 0         | 2     |  |
| Continuation of a two year course                | 0    | 0      | 0      | 0        | 0         | 0     |  |
| Higher Education qualification                   | 0    | 0      | 0      | 0        | 0         | 0     |  |
| Gap Year                                         | 0    | 0      | 0      | 0        | 0         | 0     |  |







| Area        | Total |
|-------------|-------|
| WIGAN       | 178   |
| LANCS       | 3     |
| ST HELENS   | 1     |
| OOA         | 1     |
| BOLTON      | 1     |
| Grand Total | 184   |

### **Activity Survey 2020**

### **Participation - All Mainstream Schools**



## **Destination Type - All Mainstream Schools**



# Activity Survey - 2019 Leavers - Destinations 2020

|                          |              |              |                           | 2020                           | Desti | natio | ns                                                |          |                |
|--------------------------|--------------|--------------|---------------------------|--------------------------------|-------|-------|---------------------------------------------------|----------|---