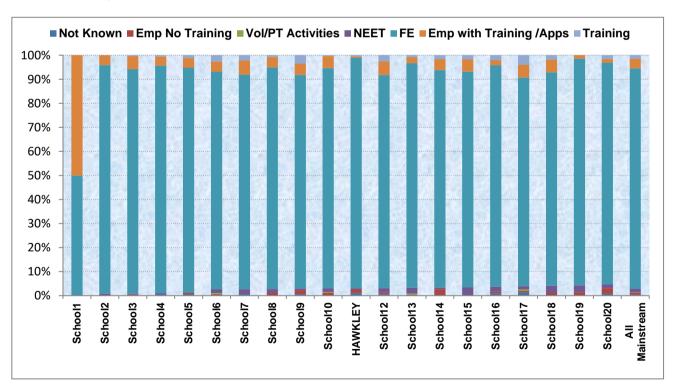

### **Destination Data**

| Activity                                  |           | Hawkley Hall<br>High School | Percentage | Wigan Borough | Percenta    |
|-------------------------------------------|-----------|-----------------------------|------------|---------------|-------------|
| Not Known                                 | Not Known | riigii School               | 1.04%      | 31            | ge<br>0.88% |
| NOT KHOWH                                 | NOT KHOWH |                             | 1.04%      | 31            | 0.00%       |
| Employment no Training                    | ENT       | 3                           | 1.56%      | 29            | 0.82%       |
| Voluntary & Part Time Activities          | Vol/PT    |                             | 0.00%      | 9             | 0.26%       |
| NEET                                      | NEET      | 1                           | 0.52%      | 83            | 2.36%       |
| FE                                        | FE        | 184                         | 95.83%     | 3088          | 87.63%      |
| Employment with Training /Apprenticeships | EWT/App   | 1                           | 0.52%      | 210           | 5.96%       |
| Training                                  | Training  | 1                           | 0.52%      | 74            | 2.10%       |
| Grand Total                               |           | 192                         |            | 3524          |             |