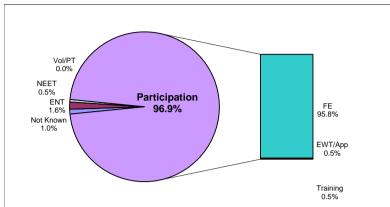

### **Destination Data**

| Activity                                  |           | Hawkley Hall<br>High School | Percentage | Wigan Borough | Percenta    |
|-------------------------------------------|-----------|-----------------------------|------------|---------------|-------------|
| Not Known                                 | Not Known | riigii School               | 1.04%      | 31            | ge<br>0.88% |
| NOT KHOWH                                 | NOT KHOWH |                             | 1.04%      | 31            | 0.00%       |
| Employment no Training                    | ENT       | 3                           | 1.56%      | 29            | 0.82%       |
| Voluntary & Part Time Activities          | Vol/PT    |                             | 0.00%      | 9             | 0.26%       |
| NEET                                      | NEET      | 1                           | 0.52%      | 83            | 2.36%       |
| FE                                        | FE        | 184                         | 95.83%     | 3088          | 87.63%      |
| Employment with Training /Apprenticeships | EWT/App   | 1                           | 0.52%      | 210           | 5.96%       |
| Training                                  | Training  | 1                           | 0.52%      | 74            | 2.10%       |
| Grand Total                               |           | 192                         |            | 3524          |             |