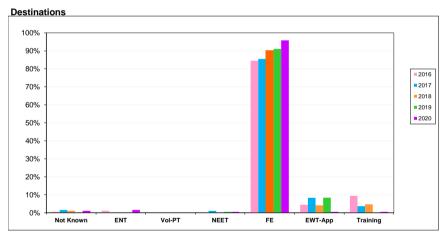

#### **Historical Data**

|      |           |                                                 |                                        |      |       |                                                               |      | Partici                        | pation           |
|------|-----------|-------------------------------------------------|----------------------------------------|------|-------|---------------------------------------------------------------|------|--------------------------------|------------------|
| Year | Not Known | Employment<br>with no<br>Accredited<br>Training | Voluntary &<br>Part Time<br>Activities | NEET | FE    | Employment<br>with Accredited<br>Training/Appre<br>nticeships |      | Hawkley<br>Hall High<br>School | Wigan<br>Borough |
|      |           |                                                 |                                        |      |       |                                                               |      |                                | vvigari          |
| 2016 | 0.6%      | 1.1%                                            | 0.0%                                   | 0.0% | 84.5% | 4.4%                                                          | 9.4% | 98.3%                          | 95.7%            |
| 2017 | 1.6%      | 0.0%                                            | 0.0%                                   | 1.0% | 85.5% | 8.3%                                                          | 3.6% | 97.4%                          | 96.4%            |
| 2018 | 1.0%      | 0.0%                                            | 0.0%                                   | 0.0% | 90.2% | 4.1%                                                          | 4.7% | 99.0%                          | 95.4%            |
| 2019 | 0.0%      | 0.0%                                            | 0.0%                                   | 0.5% | 91.1% | 8.4%                                                          | 0.0% | 99.5%                          | 95.7%            |
| 2020 | 1.0%      | 1.6%                                            | 0.0%                                   | 0.5% | 95.8% | 0.5%                                                          | 0.5% | 96.9%                          | 95.7%            |