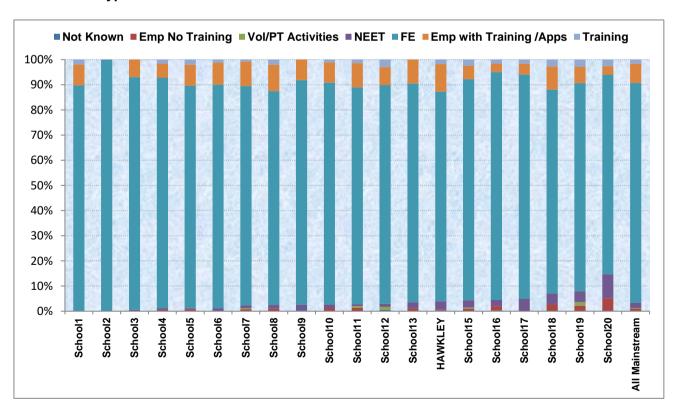

#### **Destination Data**

| Activity                                  |           | Hawkley Hall<br>High School | Percentage | Wigan Borough | Percenta ge |
|-------------------------------------------|-----------|-----------------------------|------------|---------------|-------------|
| Not Known                                 | Not Known | 1                           | 0.44%      | 6             | 0.16%       |
| Employment no Training                    | ENT       | 1                           | 0.44%      | 42            | 1.09%       |
| Voluntary & Part Time Activities          | Vol/PT    |                             | 0.00%      | 8             | 0.21%       |
| NEET                                      | NEET      | 7                           | 3.07%      | 102           | 2.65%       |
| FE                                        | FE        | 190                         | 83.33%     | 3320          | 86.19%      |
| Employment with Training /Apprenticeships | EWT/App   | 25                          | 10.96%     | 288           | 7.48%       |
| Training                                  | Training  | 4                           | 1.75%      | 86            | 2.23%       |
| Grand Total                               |           | 228                         |            | 3852          |             |

## **Historical Data**

|      |           |                                                 |                                        |      |       |                                                               |      | Partici                        | pation           |
|------|-----------|-------------------------------------------------|----------------------------------------|------|-------|---------------------------------------------------------------|------|--------------------------------|------------------|
| Year | Not Known | Employment<br>with no<br>Accredited<br>Training | Voluntary &<br>Part Time<br>Activities | NEET | FE    | Employment<br>with Accredited<br>Training/Appre<br>nticeships |      | Hawkley<br>Hall High<br>School | Wigan<br>Borough |
| 2018 | 1.0%      | 0.0%                                            | 0.0%                                   | 0.0% | 90.2% | 4.1%                                                          | 4.7% | 99.0%                          | 95.4%            |
| 2019 | 0.0%      |                                                 |                                        | 0.5% | 91.1% |                                                               |      |                                |                  |
| 2020 | 1.0%      | 1.6%                                            | 0.0%                                   | 0.0% | 96.3% | 0.5%                                                          | 0.5% | 97.4%                          | 95.7%            |
| 2021 | 0.0%      | 1.0%                                            | 0.0%                                   | 0.0% | 90.9% | 7.1%                                                          | 1.0% | 99.0%                          | 95.7%            |
| 2022 | 0.4%      | 0.4%                                            | 0.0%                                   | 3.1% | 83.3% | 11.0%                                                         | 1.8% | 96.1%                          | 95.9%            |