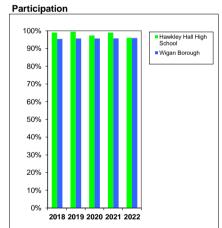

## **Historical Data**

|      |           |                                                 |                                        |      |       |                                                               |      | Partici                        | pation           |
|------|-----------|-------------------------------------------------|----------------------------------------|------|-------|---------------------------------------------------------------|------|--------------------------------|------------------|
| Year | Not Known | Employment<br>with no<br>Accredited<br>Training | Voluntary &<br>Part Time<br>Activities | NEET | FE    | Employment<br>with Accredited<br>Training/Appre<br>nticeships |      | Hawkley<br>Hall High<br>School | Wigan<br>Borough |
| 2018 | 1.0%      | 0.0%                                            | 0.0%                                   | 0.0% | 90.2% | 4.1%                                                          | 4.7% | 99.0%                          | 95.4%            |
| 2019 | 0.0%      |                                                 |                                        | 0.5% | 91.1% |                                                               |      |                                |                  |
| 2020 | 1.0%      | 1.6%                                            | 0.0%                                   | 0.0% | 96.3% | 0.5%                                                          | 0.5% | 97.4%                          | 95.7%            |
| 2021 | 0.0%      | 1.0%                                            | 0.0%                                   | 0.0% | 90.9% | 7.1%                                                          | 1.0% | 99.0%                          | 95.7%            |
| 2022 | 0.4%      | 0.4%                                            | 0.0%                                   | 3.1% | 83.3% | 11.0%                                                         | 1.8% | 96.1%                          | 95.9%            |