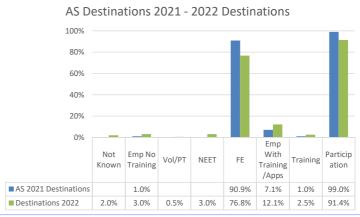

## **Historical Data**

|      |           |                                                 |                                        |      |       |                                                               |      | Partici                        | pation           |
|------|-----------|-------------------------------------------------|----------------------------------------|------|-------|---------------------------------------------------------------|------|--------------------------------|------------------|
| Year | Not Known | Employment<br>with no<br>Accredited<br>Training | Voluntary &<br>Part Time<br>Activities | NEET | FE    | Employment<br>with Accredited<br>Training/Appre<br>nticeships |      | Hawkley<br>Hall High<br>School | Wigan<br>Borough |
| 2018 | 1.0%      | 0.0%                                            | 0.0%                                   | 0.0% | 90.2% | 4.1%                                                          | 4.7% | 99.0%                          | 95.4%            |
| 2019 | 0.0%      |                                                 |                                        | 0.5% | 91.1% |                                                               |      |                                |                  |
| 2020 | 1.0%      | 1.6%                                            | 0.0%                                   | 0.0% | 96.3% | 0.5%                                                          | 0.5% | 97.4%                          | 95.7%            |
| 2021 | 0.0%      | 1.0%                                            | 0.0%                                   | 0.0% | 90.9% | 7.1%                                                          | 1.0% | 99.0%                          | 95.7%            |
| 2022 | 0.4%      | 0.4%                                            | 0.0%                                   | 3.1% | 83.3% | 11.0%                                                         | 1.8% | 96.1%                          | 95.9%            |