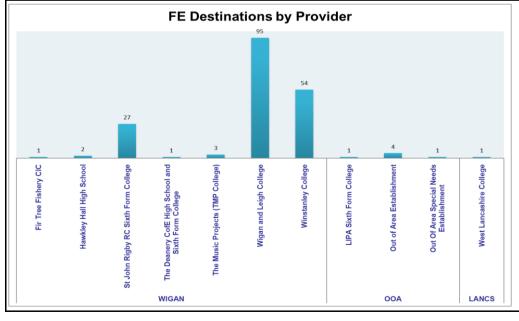

9     0       0     0     0     0       0     0     0     0       0     0     0     0 | SEND         Male         Female         Withheld         Not Known           8         81         109         0         0           0         26         55         0         0           0         0         0         0         0           0         0         0         0         0           0         0         0         0         0           0         13         23         0         0           2         25         11         0         0           3         10         9         0         0           0         0         2         0         0           3         7         9         0         0           0         0         0         0         0           0         0         0         0         0 |





| Area        | Total |
|-------------|-------|
| WIGAN       | 183   |
| OOA         | 6     |
| LANCASHIRE  | 1     |
| Grand Total | 190   |

## **Activity Survey 2022**

### **Participation - All Mainstream Schools**



## **Destination Type - All Mainstream Schools**



### Activity Survey - 2021 Leavers - Destinations 2022

|                         |              | 2022                          |                            |      |     |                                                |          |                |  |  |
|-------------------------|--------------|-------------------------------|----------------------------|------|-----|------------------------------------------------|----------|----------------|--|--|
| AS 2021 Destinations    | Not<br>Known | Employm<br>ent No<br>Tr