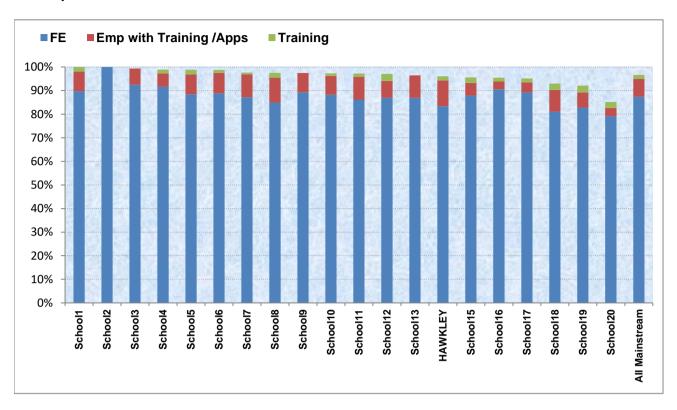

#### **Destination Data**

| Activity                                  |           | Hawkley Hall<br>High School | Percentage | Wigan Borough | Percenta ge |
|-------------------------------------------|-----------|-----------------------------|------------|---------------|-------------|
| Not Known                                 | Not Known | 1                           | 0.44%      | 6             | 0.16%       |
| Employment no Training                    | ENT       | 1                           | 0.44%      | 42            | 1.09%       |
| Voluntary & Part Time Activities          | Vol/PT    |                             | 0.00%      | 8             | 0.21%       |
| NEET                                      | NEET      | 7                           | 3.07%      | 102           | 2.65%       |
| FE                                        | FE        | 190                         | 83.33%     | 3320          | 86.19%      |
| Employment with Training /Apprenticeships | EWT/App   | 25                          | 10.96%     | 288           | 7.48%       |
| Training                                  | Training  | 4                           | 1.75%      | 86            | 2.23%       |
| Grand Total                               |           | 228                         |            | 3852          |             |

## **Historical Data**

|      |           |                                                 |                                        |      |       |                                                               |      | Partici                        | pation           |
|------|-----------|-------------------------------------------------|----------------------------------------|------|-------|---------------------------------------------------------------|------|--------------------------------|------------------|
| Year | Not Known | Employment<br>with no<br>Accredited<br>Training | Voluntary &<br>Part Time<br>Activities | NEET | FE    | Employment<br>with Accredited<br>Training/Appre<br>nticeships |      | Hawkley<br>Hall High<br>School | Wigan<br>Borough |
| 2018 | 1.0%      | 0.0%                                            | 0.0%                                   | 0.0% | 90.2% | 4.1%                                                          | 4.7% | 99.0%                          | 95.4%            |
| 2019 | 0.0%      |                                                 |                                        | 0.5% | 91.1% |                                                               |      |                                |                  |
| 2020 | 1.0%      | 1.6%                                            | 0.0%                                   | 0.0% | 96.3% | 0.5%                                                          | 0.5% | 97.4%                          | 95.7%            |
| 2021 | 0.0%      | 1.0%                                            | 0.0%                                   | 0.0% | 90.9% | 7.1%                                                          | 1.0% | 99.0%                          | 95.7%            |
| 2022 | 0.4%      | 0.4%                                            | 0.0%                                   | 3.1% | 83.3% | 11.0%                                                         | 1.8% | 96.1%                          | 95.9%            |