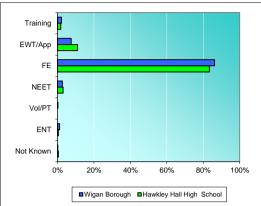

#### **Destination Data**

| Activity                                  |           | Hawkley Hall<br>High School | Percentage | Wigan Borough | Percenta ge |
|-------------------------------------------|-----------|-----------------------------|------------|---------------|-------------|
| Not Known                                 | Not Known | 1                           | 0.44%      | 6             | 0.16%       |
| Employment no Training                    | ENT       | 1                           | 0.44%      | 42            | 1.09%       |
| Voluntary & Part Time Activities          | Vol/PT    |                             | 0.00%      | 8             | 0.21%       |
| NEET                                      | NEET      | 7                           | 3.07%      | 102           | 2.65%       |
| FE                                        | FE        | 190                         | 83.33%     | 3320          | 86.19%      |
| Employment with Training /Apprenticeships | EWT/App   | 25                          | 10.96%     | 288           | 7.48%       |
| Training                                  | Training  | 4                           | 1.75%      | 86            | 2.23%       |
| Grand Total                               |           | 228                         |            | 3852          |             |