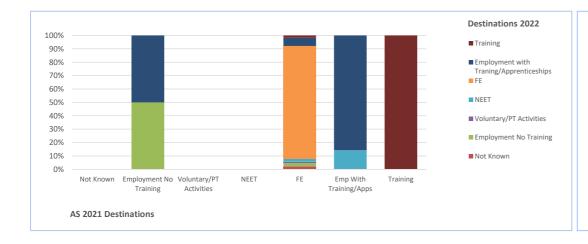

## **Historical Data**

|      |           |                                                 |                                        |      |       |                                                               |      | Partici                        | pation           |
|------|-----------|-------------------------------------------------|----------------------------------------|------|-------|---------------------------------------------------------------|------|--------------------------------|------------------|
| Year | Not Known | Employment<br>with no<br>Accredited<br>Training | Voluntary &<br>Part Time<br>Activities | NEET | FE    | Employment<br>with Accredited<br>Training/Appre<br>nticeships |      | Hawkley<br>Hall High<br>School | Wigan<br>Borough |
| 2018 | 1.0%      | 0.0%                                            | 0.0%                                   | 0.0% | 90.2% | 4.1%                                                          | 4.7% | 99.0%                          | 95.4%            |
| 2019 | 0.0%      |                                                 |                                        | 0.5% | 91.1% |                                                               |      |                                |                  |
| 2020 | 1.0%      | 1.6%                                            | 0.0%                                   | 0.0% | 96.3% | 0.5%                                                          | 0.5% | 97.4%                          | 95.7%            |
| 2021 | 0.0%      | 1.0%                                            | 0.0%                                   | 0.0% | 90.9% | 7.1%                                                          | 1.0% | 99.0%                          | 95.7%            |
| 2022 | 0.4%      | 0.4%                                            | 0.0%                                   | 3.1% | 83.3% | 11.0%                                                         | 1.8% | 96.1%                          | 95.9%            |