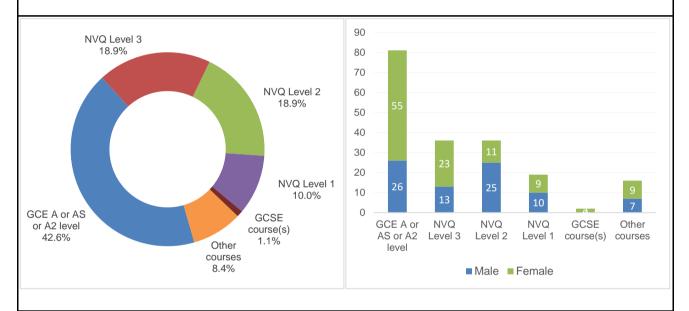

|               | Item                                                                         | SEND | Male          | Female | Withheld | Not Known | Total  | %            |
|---------------|------------------------------------------------------------------------------|------|---------------|--------|----------|-----------|--------|--------------|
|               | Full time education                                                          | 8    | 81            | 109    | 0        | 0         | 190    | 83.3%        |
|               | School sixth-form                                                            | 0    | 1             | 0      | 0        | 0         | 1      | 0.4%         |
|               | Sixth-form college                                                           | 1    | 27            | 55     | 0        | 0         | 82     | 36.0%        |
|               | Further education                                                            | 6    | 52            | 51     | 0        | 0         | 103    | 45.2%        |
|               | Higher education                                                             | 0    | 0             | 0      | 0        | 0         | 0      | 0.0%         |
|               | Gap year students                                                            | 0    | 0             | 0      | 0        | 0         | 0      | 0.0%         |
|               | Other post-16 education                                                      | 0    | 1             | 2      | 0        | 0         | 3      | 1.3%         |
|               | Special Post-16 Institution                                                  | 1    | 0             | 1      | 0        | 0         | 1      | 0.4%         |
|               | Custodial institution (juvenile offender)                                    | 0    | 0             | 0      | 0        | 0         | 0      | 0.0%         |
| MEETING THE   | Full Time Training                                                           | 0    | 2             | 2      | 0        | 0         | 4      | 1.8%         |
| DUTY TO       | ESFA funded work-based learning                                              | 0    | 2             | 0      | 0        | 0         | 2      | 0.9%         |
| PARTICIPATE   | Other training (for example, non-ESFA funded private training organisations) | 0    | 0             | 2      | 0        | 0         | 2      | 0.9%         |
|               | DWP training and support programme                                           | 0    | 0             | 0      | 0        | 0         | 0      | 0.0%         |
|               | Traineeship                                                                  | 0    | 0             | 0      | 0        | 0         | 0      | 0.0%         |
|               | Supported Internship                                                         | 0    | 0             | 0      | 0        | 0         | 0      | 0.0%         |
|               | Apprenticeship                                                               | 0    | 24            | 0      | 0        | 0         | 24     | 10.5%        |
|               | Apprenticeship                                                               | 0    | 24            | 0      | 0        | 0         | 24     | 10.5%        |
|               | Employment combined with training                                            | 0    | 1             | 0      | 0        | 0         | 1      | 0.4%         |
|               | Full time employment with study (regulated qualification)                    | 0    | 1             | 0      | 0        | 0         | 1      | 0.4%         |
|               | Self-employment with study (regulated qualification)                         | 0    | 0             | 0      | 0        | 0         | 0      | 0.0%         |
|               | Working not for reward with study (regulated qualification)                  | 0    | 0             | 0      | 0        | 0         | 0      | 0.0%         |
|               | Working towards participation                                                | 0    | 1             | 0      | 0        | 0         | 1      | 0.4%         |
| WORKING       | Re-engagement activities                                                     | 0    | 0             | 0      | 0        | 0         | 0      | 0.0%         |
| TOWARDS       | Start date agreed (RPA compliant)                                            | 0    | 1             | 0      | 0        | 0         | 1      | 0.4%         |
|               | Temporary break from learning                                                | 0    | 1             | 0      | 0        | 0         | 1      | 0.4%         |
| TEMPORARY     | Supporting family - teenage parents                                          | 0    | 0             | 0      | 0        | 0         | 0      | 0.0%         |
| BREAK FROM    | Illness                                                                      | 0    | 1             | 0      | 0        | 0         | 1      | 0.4%         |
| LEARNING      | Pregnancy                                                                    | 0    | 0             | 0      | 0        | 0         | 0      | 0.0%         |
|               | Employment without training (Total)                                          | 0    | 1             | 0      | 0        | 0         | 1      | 0.4%         |
|               | Employment without training (Total)                                          | 0    | 0             | 0      | 0        | 0         | 0      | 0.0%         |
|               |                                                                              | 0    | 1             | 0      | 0        | 0         | 1      | 0.4%         |
|               | Employment with training (other)                                             | 0    | 0             | 0      | 0        | 0         | 0      | 0.0%         |
|               | Temporary employment                                                         | 0    | 0             | 0      | 0        | 0         | 0      | 0.0%         |
|               | Self-employment                                                              |      | -             |        |          |           |        |              |
|               | Not settled (active in the labour market)                                    | 0    | <b>4</b><br>0 | 0      | 0        | 0         | 5<br>0 | 2.2%<br>0.0% |
|               | Part time education                                                          | 0    | 0             | 0      | 0        | 0         | 0      | 0.0%         |
|               | Part time employment                                                         | 0    | 0             | 0      | 0        | 0         |        | 0.0%         |
|               | Start date agreed (other)                                                    | 0    | 0             | 0      | 0        | 0         | 0      |              |
| NOT           | Working not for reward                                                       |      |               |        |          |           | 0      | 0.0%         |
| PARTICIPATING | Not ready for work or learning                                               | 0    | 0             | 1      | 0        | 0         | 1      | 0.4%         |
|               | Seeking employment, education or training                                    | 0    | 4             | 0      | 0        | 0         | 4      | 1.8%         |
|               | Not settled (not active in the labour market)                                | 0    | 0             | 0      | 0        | 0         | 0      | 0.0%         |
|               | Not available - young carer                                                  | 0    | 0             | 0      | 0        | 0         | 0      | 0.0%         |
|               | Not available on religious grounds                                           | 0    | 0             | 0      | 0        | 0         | 0      | 0.0%         |
|               | Unlikely ever to be economically active                                      | 0    | 0             | 0      | 0        | 0         | 0      | 0.0%         |
|               | Not available - other reason                                                 | 0    | 0             | 0      | 0        | 0         | 0      | 0.0%         |
|               | Current activity not established                                             | 0    | 1             | 0      | 0        | 0         | 1      | 0.4%         |
|               | Current Situation Not Known                                                  | 0    | 1             | 0      | 0        | 0         | 1      | 0.4%         |
|               | Cannot be contacted - no current address                                     | 0    | 0             | 0      | 0        | 0         | 0      | 0.0%         |
|               | Refused to disclose activity                                                 | 0    | 0             | 0      | 0        | 0         | 0      | 0.0%         |
| Other         | Custody (young adult offender)                                               | 0    | 0             | 0      | 0        | 0         | 0      | 0.0%         |
|               | Survey-TOTAL                                                                 | 8    | 116           | 112    | 0        | 0         | 228    |              |