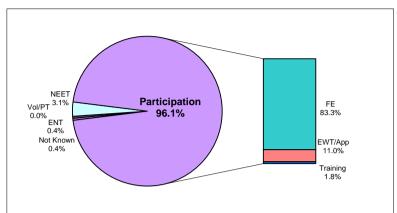

#### **Destination Data**

| Activity                                  |           | Hawkley Hall<br>High School | Percentage | Wigan Borough | Percenta ge |
|-------------------------------------------|-----------|-----------------------------|------------|---------------|-------------|
| Not Known                                 | Not Known | 1                           | 0.44%      | 6             | 0.16%       |
| Employment no Training                    | ENT       | 1                           | 0.44%      | 42            | 1.09%       |
| Voluntary & Part Time Activities          | Vol/PT    |                             | 0.00%      | 8             | 0.21%       |
| NEET                                      | NEET      | 7                           | 3.07%      | 102           | 2.65%       |
| FE                                        | FE        | 190                         | 83.33%     | 3320          | 86.19%      |
| Employment with Training /Apprenticeships | EWT/App   | 25                          | 10.96%     | 288           | 7.48%       |
| Training                                  | Training  | 4                           | 1.75%      | 86            | 2.23%       |
| Grand Total                               |           | 228                         |            | 3852          |             |

## **Historical Data**

|      |           |                                                 |                                        |      |       |                                                               |      | Partici                        | pation           |
|------|-----------|-------------------------------------------------|----------------------------------------|------|-------|---------------------------------------------------------------|------|--------------------------------|------------------|
| Year | Not Known | Employment<br>with no<br>Accredited<br>Training | Voluntary &<br>Part Time<br>Activities | NEET | FE    | Employment<br>with Accredited<br>Training/Appre<br>nticeships |      | Hawkley<br>Hall High<br>School | Wigan<br>Borough |
| 2018 | 1.0%      | 0.0%                                            | 0.0%                                   | 0.0% | 90.2% | 4.1%                                                          | 4.7% | 99.0%                          | 95.4%            |
| 2019 | 0.0%      |                                                 |                                        | 0.5% | 91.1% |                                                               |      |                                |                  |
| 2020 | 1.0%      | 1.6%                                            | 0.0%                                   | 0.0% | 96.3% | 0.5%                                                          | 0.5% | 97.4%                          | 95.7%            |
| 2021 | 0.0%      | 1.0%                                            | 0.0%                                   | 0.0% | 90.9% | 7.1%                                                          | 1.0% | 99.0%                          | 95.7%            |
| 2022 | 0.4%      | 0.4%                                            | 0.0%                                   | 3.1% | 83.3% | 11.0%                                                         | 1.8% | 96.1%                          | 95.9%            |