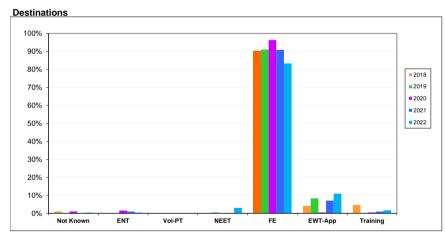

## **Historical Data**

|      |           |                                                 |                                        |      |       |                                                               |      | Partici                        | pation           |
|------|-----------|-------------------------------------------------|----------------------------------------|------|-------|---------------------------------------------------------------|------|--------------------------------|------------------|
| Year | Not Known | Employment<br>with no<br>Accredited<br>Training | Voluntary &<br>Part Time<br>Activities | NEET | FE    | Employment<br>with Accredited<br>Training/Appre<br>nticeships |      | Hawkley<br>Hall High<br>School | Wigan<br>Borough |
| 2018 | 1.0%      | 0.0%                                            | 0.0%                                   | 0.0% | 90.2% | 4.1%                                                          | 4.7% | 99.0%                          | 95.4%            |
| 2019 | 0.0%      |                                                 |                                        | 0.5% | 91.1% |                                                               |      |                                |                  |
| 2020 | 1.0%      | 1.6%                                            | 0.0%                                   | 0.0% | 96.3% | 0.5%                                                          | 0.5% | 97.4%                          | 95.7%            |
| 2021 | 0.0%      | 1.0%                                            | 0.0%                                   | 0.0% | 90.9% | 7.1%                                                          | 1.0% | 99.0%                          | 95.7%            |
| 2022 | 0.4%      | 0.4%                                            | 0.0%                                   | 3.1% | 83.3% | 11.0%                                                         | 1.8% | 96.1%                          | 95.9%            |