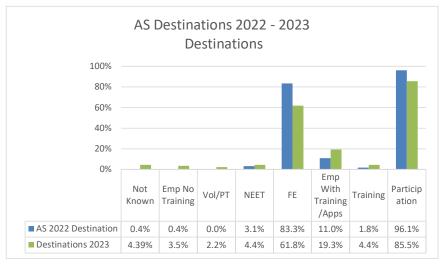

## **Historical Data**

#### Participation

| Year | Not Known | Employment<br>with no<br>Accredited<br>Training | Voluntary &<br>Part Time<br>Activities | NEET | FE    | Employment<br>with Accredited<br>Training/Appre<br>nticeships |      | Hawkley<br>Hall High<br>School | Wigan<br>Borough |
|------|-----------|-------------------------------------------------|----------------------------------------|------|-------|---------------------------------------------------------------|------|--------------------------------|------------------|
| 2019 | 0.0%      | 0.0%                                            | 0.0%                                   | 0.5% | 91.1% | 8.4%                                                          | 0.0% | 99.5%                          | 95.7%            |
| 2020 | 1.0%      | 1.6%                                            | 0.0%                                   | 0.0% | 96.3% | 0.5%                                                          | 0.5% | 97.4%                          | 95.7%            |
| 2021 | 0.0%      | 1.0%                                            | 0.0%                                   | 0.0% | 90.9% | 7.1%                                                          | 1.0% | 99.0%                          | 95.7%            |
| 2022 | 0.4%      | 0.4%                                            | 0.0%                                   | 3.1% | 83.3% | 11.0%                                                         | 1.8% | 96.1%                          | 95.9%            |
| 2023 | 0.0%      | 0.5%                                            | 0.0%                                   | 2.3% | 86.3% | 5.9%                                                          | 5.0% | 97.3%                          | 94.3%            |