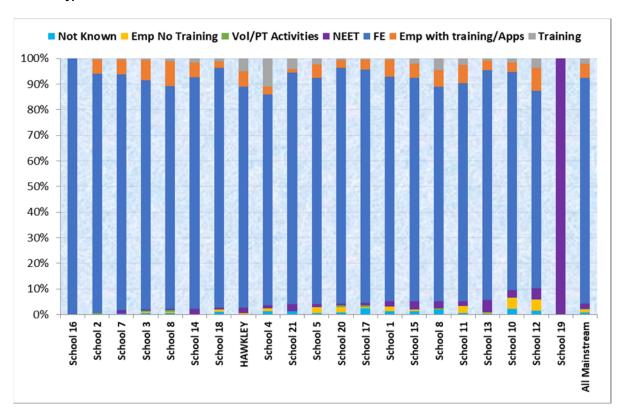

## **Destination Data**

| Activity                                  |           | Hawkley Hall<br>High School | Percentage | Wigan Borough | Percenta<br>ge |
|-------------------------------------------|-----------|-----------------------------|------------|---------------|----------------|
| Not Known                                 | Not Known | 0                           | 0.00%      | 71            | 1.85%          |
| Employment no Training                    | ENT       | 1                           | 0.46%      | 46            | 1.20%          |
| Voluntary & Part Time Activities          | Vol/PT    | 0                           | 0.00%      | 9             | 0.24%          |
| NEET                                      | NEET      | 5                           | 2.28%      | 92            | 2.40%          |
| FE                                        | FE        | 189                         | 86.30%     | 3296          | 86.10%         |
| Employment with Training /Apprenticeships | EWT/App   | 13                          | 5.94%      | 208           | 5.43%          |
| Training                                  | Training  | 11                          | 5.02%      | 106           | 2.77%          |
| Grand Total                               |           | 219                         |            | 3828          |                |