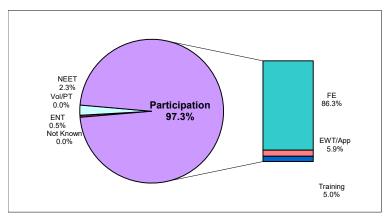

#### Participation

| Year | Not Known | Employment<br>with no<br>Accredited<br>Training | Voluntary &<br>Part Time<br>Activities | NEET | FE    | Employment<br>with Accredited<br>Training/Appre<br>nticeships |      | Hawkley<br>Hall High<br>School | Wigan<br>Borough |
|------|-----------|-------------------------------------------------|----------------------------------------|------|-------|---------------------------------------------------------------|------|--------------------------------|------------------|
| 2019 | 0.0%      | 0.0%                                            | 0.0%                                   | 0.5% | 91.1% | 8.4%                                                          | 0.0% | 99.5%                          | 95.7%            |
| 2020 | 1.0%      | 1.6%                                            | 0.0%                                   | 0.0% | 96.3% | 0.5%                                                          | 0.5% | 97.4%                          | 95.7%            |
| 2021 | 0.0%      | 1.0%                                            | 0.0%                                   | 0.0% | 90.9% | 7.1%                                                          | 1.0% | 99.0%                          | 95.7%            |
| 2022 | 0.4%      | 0.4%                                            | 0.0%                                   | 3.1% | 83.3% | 11.0%                                                         | 1.8% | 96.1%                          | 95.9%            |
| 2023 | 0.0%      | 0.5%                                            | 0.0%                                   | 2.3% | 86.3% | 5.9%                                                          | 5.0% | 97.3%                          | 94.3%            |