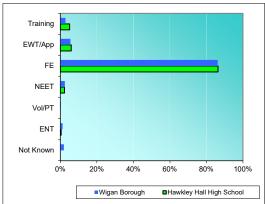

## **Destination Data**

| Activity                                  |           | Hawkley Hall<br>High School | Percentage | Wigan Borough | Percenta<br>ge |
|-------------------------------------------|-----------|-----------------------------|------------|---------------|----------------|
| Not Known                                 | Not Known | 0                           | 0.00%      | 71            | 1.85%          |
| Employment no Training                    | ENT       | 1                           | 0.46%      | 46            | 1.20%          |
| Voluntary & Part Time Activities          | Vol/PT    | 0                           | 0.00%      | 9             | 0.24%          |
| NEET                                      | NEET      | 5                           | 2.28%      | 92            | 2.40%          |
| FE                                        | FE        | 189                         | 86.30%     | 3296          | 86.10%         |
| Employment with Training /Apprenticeships | EWT/App   | 13                          | 5.94%      | 208           | 5.43%          |
| Training                                  | Training  | 11                          | 5.02%      | 106           | 2.77%          |
| Grand Total                               |           | 219                         |            | 3828          |                |