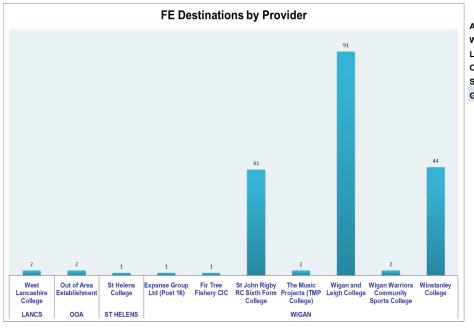

## **Destination Data**

| Activity                                  |           | Hawkley Hall<br>High School | Percentage | Wigan Borough | Percenta<br>ge |
|-------------------------------------------|-----------|-----------------------------|------------|---------------|----------------|
| Not Known                                 | Not Known | 0                           | 0.00%      | 71            | 1.85%          |
| Employment no Training                    | ENT       | 1                           | 0.46%      | 46            | 1.20%          |
| Voluntary & Part Time Activities          | Vol/PT    | 0                           | 0.00%      | 9             | 0.24%          |
| NEET                                      | NEET      | 5                           | 2.28%      | 92            | 2.40%          |
| FE                                        | FE        | 189                         | 86.30%     | 3296          | 86.10%         |
| Employment with Training /Apprenticeships | EWT/App   | 13                          | 5.94%      | 208           | 5.43%          |
| Training                                  | Training  | 11                          | 5.02%      | 106           | 2.77%          |
| Grand Total                               |           | 219                         |            | 3828          |                |