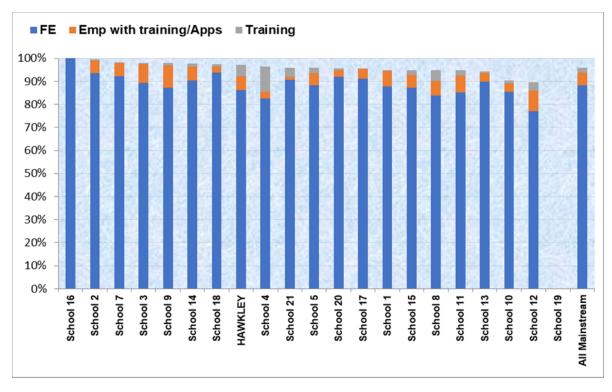

| 0    | 7      | 2      | 0         | 9     |
| GCSE course(s)                                   | 0    | 0      | 0      | 0         | 0     |
| Other courses followed in full time education    | 9    | 51     | 37     | 0         | 88    |
| Continuation of a two year course                | 0    | 0      | 0      | 0         | 0     |
| Higher Education qualification                   | 0    | 0      | 0      | 0         | 0     |
| Gap Year                                         | 0    | 0      | 0      | 0         | 0     |





| Area        | Total |
|-------------|-------|
| WIGAN       | 184   |
| LANCS       | 2     |
| OOA         | 2     |
| ST HELENS   | 1     |
| Grand Total | 189   |

#### **Activity Survey 2023**

#### **Participation - All Mainstream Schools**



## **Destination Type - All Mainstream Schools**



## **Activity Survey - 2022 Leavers - Destinations 2023**

|                         | 2023         |                           |                                |      |     |                                                |          |                |  |
|-------------------------|--------------|---------------------------|--------------------------------|------|-----|------------------------------------------------|----------|----------------|--|
| 2022 Destinations       | Not<br>Known | Employment<br>No Training | Voluntary/<br>PT<br>Activities | NEET | FE  | Employment with<br>Traning/Apprentic<br>eships | Training | Grand<br>Total |  |
| Not Known               | 1            |                           |