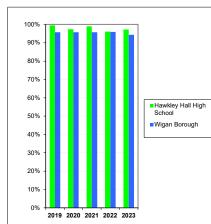

#### Participation

| Year | Not Known | Employment<br>with no<br>Accredited<br>Training | Voluntary &<br>Part Time<br>Activities | NEET | FE    | Employment<br>with Accredited<br>Training/Appre<br>nticeships |      | Hawkley<br>Hall High<br>School | Wigan<br>Borough |
|------|-----------|-------------------------------------------------|----------------------------------------|------|-------|---------------------------------------------------------------|------|--------------------------------|------------------|
| 2019 | 0.0%      | 0.0%                                            | 0.0%                                   | 0.5% | 91.1% | 8.4%                                                          | 0.0% | 99.5%                          | 95.7%            |
| 2020 | 1.0%      | 1.6%                                            | 0.0%                                   | 0.0% | 96.3% | 0.5%                                                          | 0.5% | 97.4%                          | 95.7%            |
| 2021 | 0.0%      | 1.0%                                            | 0.0%                                   | 0.0% | 90.9% | 7.1%                                                          | 1.0% | 99.0%                          | 95.7%            |
| 2022 | 0.4%      | 0.4%                                            | 0.0%                                   | 3.1% | 83.3% | 11.0%                                                         | 1.8% | 96.1%                          | 95.9%            |
| 2023 | 0.0%      | 0.5%                                            | 0.0%                                   | 2.3% | 86.3% | 5.9%                                                          | 5.0% | 97.3%                          | 94.3%            |