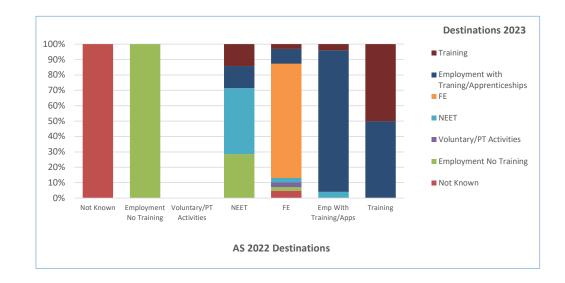

| 10   | 141 | 44                                             | 10       | 228            |  |

|                        | AS 2022<br>Destinatio | Destinati |
|------------------------|-----------------------|-----------|
| Destination Type       | n                     | ons 2023  |
| Not Known              | 0.4%                  | 4.39%     |
| Emp No Training        | 0.4%                  | 3.5%      |
| Vol/PT                 | 0.0%                  | 2.2%      |
| NEET                   | 3.1%                  | 4.4%      |
| FE                     | 83.3%                 | 61.8%     |
| Emp With Training/Apps | 11.0%                 | 19.3%     |
| Training               | 1.8%                  | 4.4%      |
| Participation          | 96.1%                 | 85.5%     |