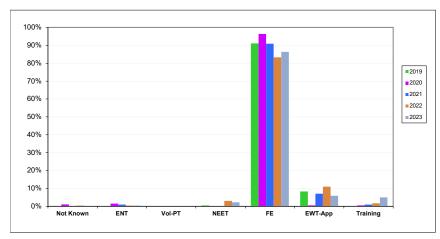

#### Participation

| Year | Not Known | Employment<br>with no<br>Accredited<br>Training | Voluntary &<br>Part Time<br>Activities | NEET | FE    | Employment<br>with Accredited<br>Training/Appre<br>nticeships |      | Hawkley<br>Hall High<br>School | Wigan<br>Borough |
|------|-----------|-------------------------------------------------|----------------------------------------|------|-------|---------------------------------------------------------------|------|--------------------------------|------------------|
| 2019 | 0.0%      | 0.0%                                            | 0.0%                                   | 0.5% | 91.1% | 8.4%                                                          | 0.0% | 99.5%                          | 95.7%            |
| 2020 | 1.0%      | 1.6%                                            | 0.0%                                   | 0.0% | 96.3% | 0.5%                                                          | 0.5% | 97.4%                          | 95.7%            |
| 2021 | 0.0%      | 1.0%                                            | 0.0%                                   | 0.0% | 90.9% | 7.1%                                                          | 1.0% | 99.0%                          | 95.7%            |
| 2022 | 0.4%      | 0.4%                                            | 0.0%                                   | 3.1% | 83.3% | 11.0%                                                         | 1.8% | 96.1%                          | 95.9%            |
| 2023 | 0.0%      | 0.5%                                            | 0.0%                                   | 2.3% | 86.3% | 5.9%                                                          | 5.0% | 97.3%                          | 94.3%            |