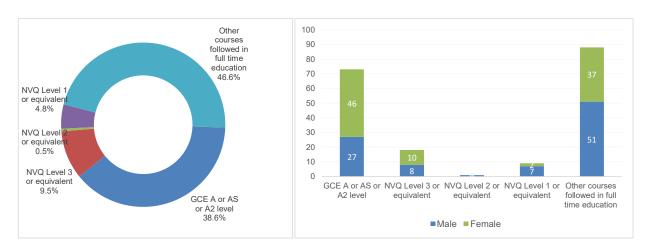

## Annual Activity Survey 2023 - School Year 11 Guarantee - Summary

|                   | Sex                                                                          |      |      |        |         |       |              |
|-------------------|------------------------------------------------------------------------------|------|------|--------|---------|-------|--------------|
|                   | Item                                                                         | SEND | Male | Female | Unknown | Total | %            |
|                   | Full time education                                                          | 9    | 94   | 95     | 0       | 189   | 86.3%        |
|                   | School sixth-form                                                            | 0    | 0    | 0      | 0       | 0     | 0.0%         |
|                   | Sixth-form college                                                           | 2    | 16   | 28     | 0       | 44    | 20.1%        |
|                   | Further education                                                            | 4    | 75   | 67     | 0       | 142   | 64.8%        |
|                   | Higher education                                                             | 0    | 0    | 0      | 0       | 0     | 0.0%         |
|                   | Gap year students                                                            | 0    | 0    | 0      | 0       | 0     | 0.0%         |
|                   | Other post-16 education                                                      | 2    | 2    | 0      | 0       | 2     | 0.9%         |
|                   | Special Post-16 Institution                                                  | 1    | 1    | 0      | 0       | 1     | 0.5%         |
|                   | Custodial institution (juvenile offender)                                    | 0    | 0    | 0      | 0       | 0     | 0.0%         |
| MEETING THE BUTY  | Full Time Training                                                           | 0    | 9    | 2      | 0       | 11    | 5.0%         |
| MEETING THE DUTY  | ESFA funded work-based learning                                              | 0    | 8    | 2      | 0       | 10    | 4.6%         |
| TO PARTICIPATE    | Other training (for example, non-ESFA funded private training organisations) | 0    | 1    | 0      | 0       | 1     | 0.5%         |
|                   | DWP training and support programme                                           | 0    | 0    | 0      | 0       | 0     | 0.0%         |
|                   | Traineeship                                                                  | 0    | 0    | 0      | 0       | 0     | 0.0%         |
|                   | Supported Internship                                                         | 0    | 0    | 0      | 0       | 0     | 0.0%         |
|                   | Apprenticeship                                                               | 1    | 11   | 1      | 0       | 12    | 5.5%         |
|                   | Apprenticeship                                                               | 1    | 11   | 1      | 0       | 12    | 5.5%         |
|                   | Employment combined with training                                            | 0    | 1    | 0      | 0       | 1     | 0.5%         |
|                   | Full time employment with study (regulated qualification)                    | 0    | 1    | 0      | 0       | 1     | 0.5%         |
|                   | Self-employment with study (regulated qualification)                         | 0    | 0    | 0      | 0       | 0     | 0.0%         |
|                   | Working not for reward with study (regulated qualification)                  | 0    | 0    | 0      | 0       | 0     | 0.0%         |
|                   | Working towards participation                                                | 0    | 0    | 0      | 0       | 0     | 0.0%         |
| WORKING TOWARDS   | Re-engagement activities                                                     | 0    | 0    | 0      | 0       | 0     | 0.0%         |
| WORKING TOWARDO   | Start date agreed (RPA compliant)                                            | 0    | 0    | 0      | 0       | 0     | 0.0%         |
|                   | Temporary break from learning                                                | 0    | 0    | 1      | 0       | 1     | 0.5%         |
| TEMPORARY BREAK   | - · · ·                                                                      | 0    | 0    | 0      | 0       | 0     | 0.0%         |
| FROM LEARNING     | Supporting family - teenage parents  Illness                                 | 0    | 0    | 0      | 0       | 0     | 0.0%         |
| I KOM ELAKNING    |                                                                              | 0    | 0    | 1      | 0       | 1     |              |
|                   | Pregnancy Employment without training (Total)                                | 0    | 1    | 0      | 0       | 1     | 0.5%<br>0.5% |
|                   |                                                                              | 0    | 0    | 0      | 0       | 0     |              |
|                   | Employment without training                                                  | 0    | 1    | 0      | 0       |       | 0.0%         |
|                   | Employment with training (other)                                             |      |      |        |         | 1     | 0.5%         |
|                   | Temporary employment                                                         | 0    | 0    | 0      | 0       | 0     | 0.0%         |
|                   | Self-employment Self-employment                                              | 0    | 0    | 0      | 0       | 0     | 0.0%         |
|                   | Not settled (active in the labour market)                                    | 1    | 2    | 2      | 0       | 4     | 1.8%         |
|                   | Part time education                                                          | 0    | 0    | 0      | 0       | 0     | 0.0%         |
|                   | Part time employment                                                         | 0    | 0    | 0      | 0       | 0     | 0.0%         |
|                   | Start date agreed (other)                                                    | 0    | 0    | 0      | 0       | 0     | 0.0%         |
|                   | Working not for reward                                                       | 0    | 0    | 0      | 0       | 0     | 0.0%         |
| NOT PARTICIPATING | Not ready for work or learning                                               | 1    | 1    | 1      | 0       | 2     | 0.9%         |
|                   | Seeking employment, education or training                                    | 0    | 1    | 1      | 0       | 2     | 0.9%         |
|                   | Not settled (not active in the labour market)                                | 0    | 0    | 0      | 0       | 0     | 0.0%         |
|                   | Not available - young carer                                                  | 0    | 0    | 0      | 0       | 0     | 0.0%         |
|                   | Not available on religious grounds                                           | 0    | 0    | 0      | 0       | 0     | 0.0%         |
|                   | Unlikely ever to be economically active                                      | 0    | 0    | 0      | 0       | 0     | 0.0%         |
|                   | Not available - other reason                                                 | 0    | 0    | 0      | 0       | 0     | 0.0%         |
|                   | Current activity not established                                             | 0    | 0    | 0      | 0       | 0     | 0.0%         |
|                   | Current Situation Not Known                                                  | 0    | 0    | 0      | 0       | 0     | 0.0%         |
|                   | Cannot be contacted - no current address                                     | 0    | 0    | 0      | 0       | 0     | 0.0%         |
|                   | Refused to disclose activity                                                 | 0    | 0    | 0      | 0       | 0     | 0.0%         |
| Other             | Custody (young adult offender)                                               | 0    | 0    | 0      | 0       | 0     | 0.0%         |
| 00                | Survey-TOTAL                                                                 | 11   | 118  | 101    | 0       | 219   | 0.070        |